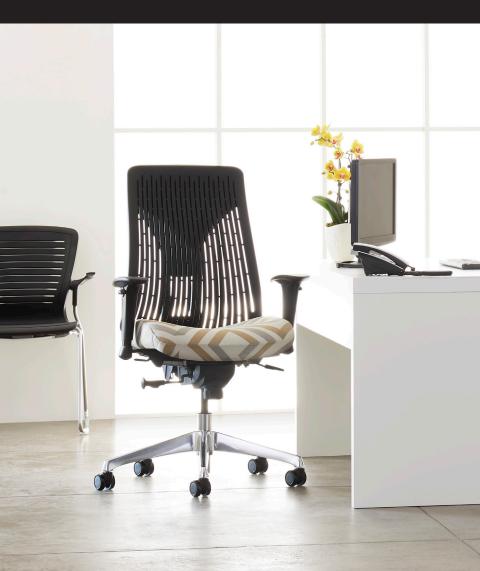

## Truly.®

Truly. brings together thoughtfully curated choices, sophisticated backrest design, and a high-end aesthetic, all in one flexible chair that fits into any work, conference or executive environment.

Additional Truly.<sup>®</sup> Styles:

Stools

- Uniquely flexible "polyback" moves with your body supportively and comfortably
- 6 Polyback Colors w/ Matching Nameplate Cover
- Upholstered Backrest or Exposed Polyback
- Multiple Controls (synchronized, multi-function, self-weighing)
- Polished Aluminum or Black Powdercoated Finishes
- Wide Range of Ergonomic Options to make Truly. yours (cylinders, armrests, 3 seat sizes, etc.)
- Designed by Francisco and Nadine Romero of Phidesign