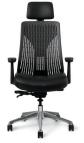

## Truly.®

Truly. brings together thoughtfully curated choices, sophisticated backrest design, and a high-end aesthetic, all in one flexible chair that fits into any work, conference or executive environment.

Additional Truly.<sup>®</sup> Styles:

Stools

- Uniquely flexible "polyback" moves with your body supportively and comfortably
- 6 Polyback Colors w/ Matching Nameplate Cover
- Upholstered Backrest or Exposed Polyback
- Multiple Controls (synchronized, multi-function, self-weighing)
- Polished Aluminum or Black Powdercoated Finishes
- Wide Range of Ergonomic Options to make Truly. yours (cylinders, armrests, 3 seat sizes, etc.)
- Designed by Francisco and Nadine Romero of Phidesign