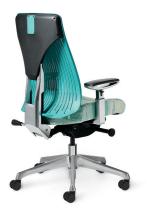

## Truly.®

Truly. brings together thoughtfully curated choices, sophisticated backrest design, and a high-end aesthetic, all in one flexible chair that fits into any work, conference or executive environment.

Additional Truly.<sup>®</sup> Styles:

Stools

- Uniquely flexible "polyback" moves with your body supportively and comfortably
- 6 Polyback Colors w/ Matching Nameplate Cover
- Upholstered Backrest or Exposed Polyback
- Multiple Controls (synchronized, multi-function, self-weighing)
- Polished Aluminum or Black Powdercoated Finishes
- Wide Range of Ergonomic Options to make Truly. yours (cylinders, armrests, 3 seat sizes, etc.)
- Designed by Francisco and Nadine Romero of Phidesign