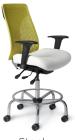

## Truly.®

Truly. brings together thoughtfully curated choices, sophisticated backrest design, and a high-end aesthetic, all in one flexible chair that fits into any work, conference or executive environment.

Additional Truly.<sup>®</sup> Styles:

Stools

- Uniquely flexible "polyback" moves with your body supportively and comfortably
- 6 Polyback Colors w/ Matching Nameplate Cover
- Upholstered Backrest or Exposed Polyback
- Multiple Controls (synchronized, multi-function, self-weighing)
- Polished Aluminum or Black Powdercoated Finishes
- Wide Range of Ergonomic Options to make Truly. yours (cylinders, armrests, 3 seat sizes, etc.)
- Designed by Francisco and Nadine Romero of Phidesign