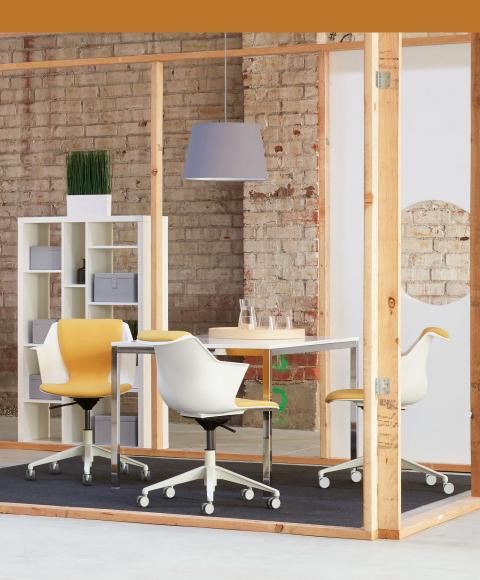

## VOLLECTION B

Fill in the gaps, and narrate your own story. Unleash the mad, ad-libber in you as you seek to push your team to new heights. The Werksy Collection...Workday? How about WorkYay?

## Additional Werksy® Styles:

- Work-Complementary Shell Chair with 3 different Werksy® modes
- Elegant and classic form factor
- Unique armrest ledge flowing from backrest for side-saddle sitting
- · Guest: Stackable Guest Chair
- Multi-Tasker: Simple, rocking-tilt control mechanism
- Rocker: Height-Adjustable + Swivel + Rocker with self-centering cylinder