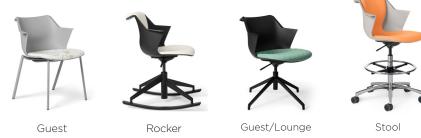

## Additional Werksy® Styles:

- Work-Complementary Shell Chair with 3 different Werksy® modes
- Elegant and classic form factor
- Unique armrest ledge flowing from backrest for side-saddle sitting
- · Guest: Stackable Guest Chair
- Multi-Tasker: Simple, rocking-tilt control mechanism
- Rocker: Height-Adjustable + Swivel + Rocker with self-centering cylinder